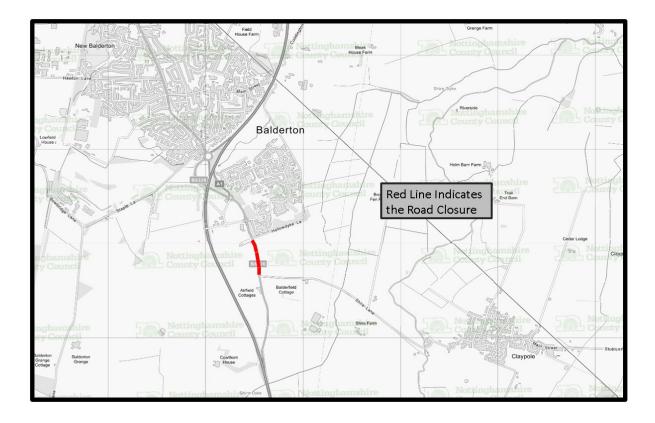

## Roadworks Bulletin – Newark and Sherwood Temporary Prohibitions – Balderton

| Locations<br>Date & Time                 | Great North Road, Balderton – From its junction with Hollowdyke<br>Lane to its junction with Shire Lane.<br>From 20:00hrs Tues 7 <sup>th</sup> Feb to 05:00hrs Wed 8 <sup>th</sup> Feb 2023<br>From 20:00hrs Wed 8 <sup>th</sup> Feb to 05:00hrs Thurs 9 <sup>th</sup> Feb 2023 |
|------------------------------------------|---------------------------------------------------------------------------------------------------------------------------------------------------------------------------------------------------------------------------------------------------------------------------------|
| Carried Out<br>By                        | M.V Kelly LTD. On behalf of Allison Homes                                                                                                                                                                                                                                       |
| Nature of<br>Restriction                 | Prohibition of Driving.                                                                                                                                                                                                                                                         |
| Nature of<br>Works                       | Carriageway Resurfacing due to original laid Tarmac failing                                                                                                                                                                                                                     |
| Alternative<br>Route                     | B6326 Great North Road - A1 - B6326 Great North Road and Vice versa.                                                                                                                                                                                                            |
| Enquiries<br>and<br>Emergency<br>Contact | James Wright, MV Kelly: 07341 790583                                                                                                                                                                                                                                            |